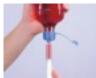

\*Blue cap may be then left on product for storage

Step #2: Shake bottle well to ensure medication is evenly distributed.

Step #3: Insert syringe into blue cap. Make sure syringe is pushed all the way into the opening, then turn bottle upside down.

Step #4: Pull back and forth on syringe until all the air bubbles are gone, and then pull back until you reach the correct measured dose.

Please contact our staff if you have any further questions